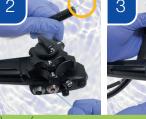

Brush the instrument and the suction channel '

30ml

x1

Brush the suction cylinder & the instrument channel port \*

Steps 1 to 10 are performed while the

endoscope is completely

submerged in detergent or

water