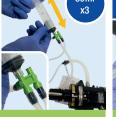

Brush the instrument and the suction channel '

30ml

x1

Brush the suction cylinder & the instrument channel port \*

Steps 1 to 10 are performed while the

endoscope is completely

submerged in detergent or

water