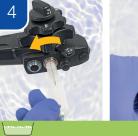

Cover the suction cylinder to aspirate detergent solution through the instrument/suction channel

Flush the air/water channel with detergent solution

Flush the auxiliary water channel with detergent solution (only applicable to endoscopes with auxiliary water feeding)