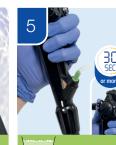

Brush the instrument and the suction channel '

30ml

x1

Brush the suction cylinder & the instrument channel port \*

Steps 1 to 10 are performed while the

endoscope is completely

submerged in detergent or

water