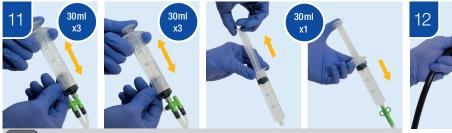

Cover the suction cylinder to aspirate detergent solution through the instrument/suction channel

Flush the air/water channel with detergent solution

Flush the auxiliary water channel with detergent solution (only applicable to endoscopes with auxiliary water feeding)

Wipe all the external surfaces again

Soak in detergent solution for the time recommended by the detergent manufacturer

OLYMPUS AMERICA INC

OLYMPUS LATIN AMERICA, INC. 5301 Blue Lagoon Drive, Suite 290 Miami, FL 33126-2097, U.S.A.