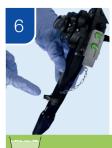

Cover the suction cylinder to aspirate detergent solution through the instrument/suction channel

Flush the air/water channel with detergent solution

Flush the auxiliary water channel with detergent solution (only applicable to endoscopes with auxiliary water feeding)