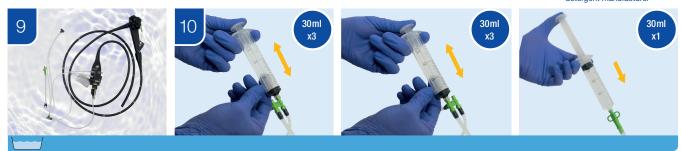

Brush the instrument and the suction channel '

30ml

x1

Brush the suction cylinder & the instrument channel port \*

Steps 1 to 10 are performed while the

endoscope is completely

submerged in detergent or

water

Cover the suction cylinder to aspirate detergent solution through the instrument/suction channel

Flush the air/water channel with detergent solution

Flush the auxiliary water channel with detergent solution (only applicable to endoscopes with auxiliary water feeding)