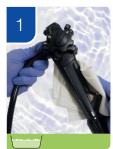

Before MANUAL CLEANING of the endoscope, PRECLEANING & LEAKAGE TESTING should be conducted as described in the reprocessing manual

Immerse in freshly prepared

detergent solution. Clean all

external surfaces