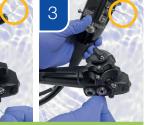

Brush the instrument and the suction channel '

30ml

x1

Brush the suction cylinder & the instrument channel port \*

Steps 1 to 10 are performed while the

endoscope is completely

submerged in detergent or

water