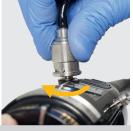

Attach Leakage Tester (MB-155)

Turn on Maintenance Unit (MU-1)

Pressure test Leakage Tester (MB-155)

Dry venting connector of endoscope & Leakage Tester (MB-155)

Attach Leakage Tester (MB-155) to endoscope