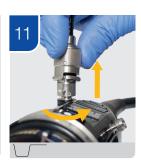

Attach Leakage Tester (MB-155)

Turn on Maintenance Unit (MU-1)

Pressure test Leakage Tester (MB-155)

Dry venting connector of endoscope & Leakage Tester (MB-155)

Attach Leakage Tester (MB-155) to endoscope