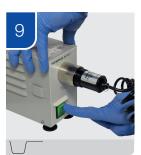

Attach Leakage Tester (MB-155)

Turn on Maintenance Unit (MU-1)

Pressure test Leakage Tester (MB-155)

Dry venting connector of endoscope & Leakage Tester (MB-155)

Attach Leakage Tester (MB-155) to endoscope