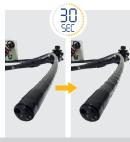

Fully immerse endoscope in water

Angulate bending section

Turn off Maintenance Unit (MU-1)

Remove Leakage Tester (MB-155) from Maintenance Unit (MU-1)

Wait 30 seconds, or until the covering of the bending section contracts to its pre-expansion size