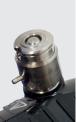

Attach Leakage Tester (MB-155)

Turn on Maintenance Unit (MU-1)

Pressure test Leakage Tester (MB-155)

Dry venting connector of endoscope & Leakage Tester (MB-155)

Attach Leakage Tester (MB-155) to endoscope