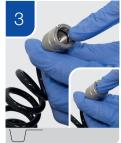

Fully immerse endoscope in water

Angulate bending section

Turn off Maintenance Unit (MU-1)

Remove Leakage Tester (MB-155) from Maintenance Unit (MU-1)

Wait 30 seconds, or until the covering of the bending section contracts to its pre-expansion size