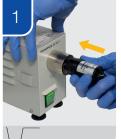

Attach Leakage Tester (MB-155)

Turn on Maintenance Unit (MU-1)

Pressure test Leakage Tester (MB-155)

Dry venting connector of endoscope & Leakage Tester (MB-155)

Attach Leakage Tester (MB-155) to endoscope