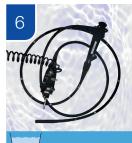

Attach Leakage Tester (MB-155)

Turn on Maintenance Unit (MU-1)

Pressure test Leakage Tester (MB-155)

Dry venting connector of endoscope & Leakage Tester (MB-155)

Attach Leakage Tester (MB-155) to endoscope

Fully immerse endoscope in water

Angulate bending section

Turn off Maintenance Unit (MU-1)

Remove Leakage Tester (MB-155) from Maintenance Unit (MU-1)

Wait 30 seconds, or until the covering of the bending section contracts to its pre-expansion size