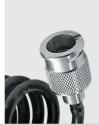

Attach Leakage Tester (MB-155)

Turn on Maintenance Unit (MU-1)

Pressure test Leakage Tester (MB-155)

Dry venting connector of endoscope & Leakage Tester (MB-155)

Attach Leakage Tester (MB-155) to endoscope

Disconnect Leakage Tester (MB-155) from endoscope

Dry the leakage Tester (MB-155)

Manufactured by

OLYMPUS MEDICAL SYSTEMS CORP. 2951 Ishikawa-cho, Hachioji-shi, Tokyo 192-8507, Japan Fax: (042)646-2429 Telephone: (042)642-2111