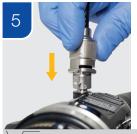

Attach Leakage Tester (MB-155)

Turn on Maintenance Unit (MU-1)

Pressure test Leakage Tester (MB-155)

Dry venting connector of endoscope & Leakage Tester (MB-155)

Attach Leakage Tester (MB-155) to endoscope