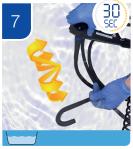

Fully immerse endoscope in water

Angulate bending section

Turn off Maintenance Unit (MU-1)

Remove Leakage Tester (MB-155) from Maintenance Unit (MU-1)

Wait 30 seconds, or until the covering of the bending section contracts to its pre-expansion size