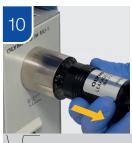

Attach Leakage Tester (MB-155)

Turn on Maintenance Unit (MU-1)

Pressure test Leakage Tester (MB-155)

Dry venting connector of endoscope & Leakage Tester (MB-155)

Attach Leakage Tester (MB-155) to endoscope