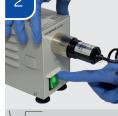

Attach Leakage Tester (MB-155)

Turn on Maintenance Unit (MU-1)

Pressure test Leakage Tester (MB-155)

Dry venting connector of endoscope & Leakage Tester (MB-155)

Attach Leakage Tester (MB-155) to endoscope