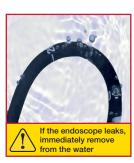

## CAUTION: FAILURE TO COMPLY WITH THE BELOW POINTS MAY RESULT IN ENDOSCOPE FLUID INVASION AND DAMAGE

Before LEAKAGE TESTING of the endoscope, PRECLEANING should be completed as described in the reprocessing manual.