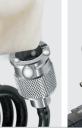

Attach Leakage Tester (MB-155)

Turn on Maintenance Unit (MU-1)

Pressure test Leakage Tester (MB-155)

Dry venting connector of endoscope & Leakage Tester (MB-155)

Attach Leakage Tester (MB-155) to endoscope