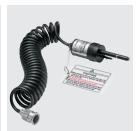

Attach Leakage Tester (MB-155)

Turn on Maintenance Unit (MU-1)

Pressure test Leakage Tester (MB-155)

Dry venting connector of endoscope & Leakage Tester (MB-155)

Attach Leakage Tester (MB-155) to endoscope