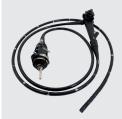

Attach Leakage Tester (MB-155)

Turn on Maintenance Unit (MU-1)

Pressure test Leakage Tester (MB-155)

Dry venting connector of endoscope & Leakage Tester (MB-155)

Attach Leakage Tester (MB-155) to endoscope