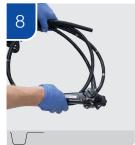

DETACH ALL ACCESSORIES FROM ENDOSCOPE BEFORE LEAKAGE TESTING such as AW channel cleaning adapter (MH-948), suction valve (MH-443), auxiliary water tube (MAJ-855), biopsy valve (MB-358) or single use biopsy valve (MAJ-155) where applicable

Attach Leakage Tester (MB-155)

Turn on Maintenance Unit (MU-1)

Pressure test Leakage Tester (MB-155)

Dry venting connector of endoscope & Leakage Tester (MB-155)

Attach Leakage Tester (MB-155) to endoscope