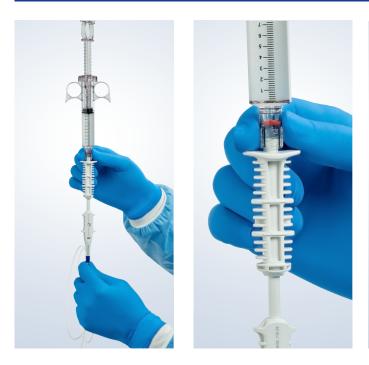

## Prepare the agent (continued)

Draw the agent into syringe

4 Attach needle to SIS syringe.

Draw the agent into syringe (continued)

**5** Unscrew locking cap to free syringe plunger.