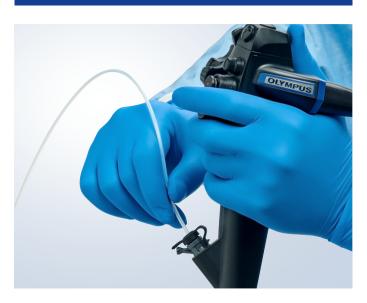

## **Connect injection needle**

9 Connect to needle and tighten the Luer-lock.

**11** Pass the injection needle down the scope channel.