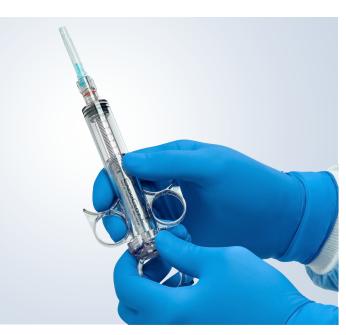

## Prepare the agent (continued)

Draw the agent into syringe

4 Attach needle to SIS syringe.

Draw the agent into syringe (continued)

**5** Unscrew locking cap to free syringe plunger.