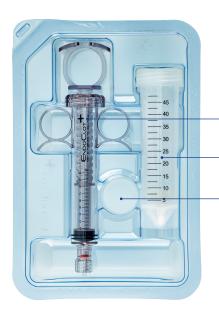

## Product inspection and components

- Inspect package for damage
- Peel off cover

Spiral dispensing syringe

Vial containing 0.5g (SIS-15)/1g (SIS-30) AMP® powder

Plastic tray with holder for vial