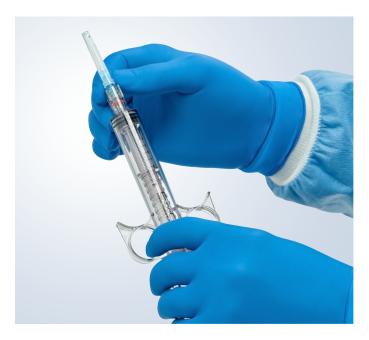

## Prepare the agent (continued)

Draw the agent into syringe

4 Attach needle to SIS syringe.

Draw the agent into syringe (continued)

**5** Unscrew locking cap to free syringe plunger.