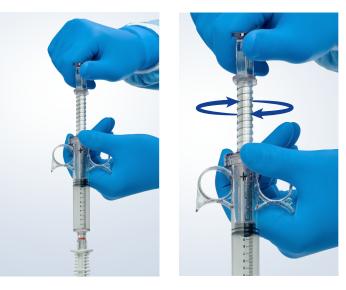

## Prepare the agent (continued)

Draw the agent into syringe

4 Attach needle to SIS syringe.

Draw the agent into syringe (continued)

**5** Unscrew locking cap to free syringe plunger.