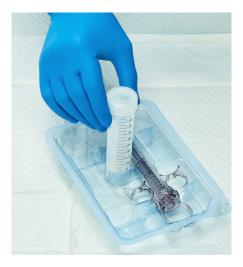

### Prepare the agent

1 Place vial in holder.

2 Inject 15ml (SIS-15) /30ml (SIS-30) of sterile 0.9% saline into vial.

3 Mix by shaking vial.