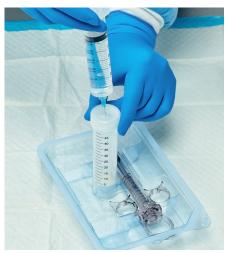

## Prepare the agent (continued)

Draw the agent into syringe

4 Attach needle to SIS syringe.

Draw the agent into syringe (continued)

**5** Unscrew locking cap to free syringe plunger.